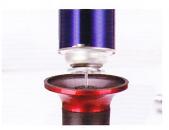

2. Insert vertically the butane gas bottle

3. Put the butane torch down after 4-5 minutes, then to use

## Please note:

- 1. To ensure safety, there should be no fire around and no smoking when refilling,
- 2. Please use qualified butane gas, inferior gas may damage your butane torch and reduce its service life.
- **3**. If the gas cannot be refilled, there maybe excess air remains in the butane torch, and you can deflate at this time. Use a small screwdriver to align the air inlet and quickly deflate 1-2 times, and then to refill.
- 4. After fully filled, wait at least 5 minutes to adjust the temperature of the newly charged gas to the room temperature, then to ignite