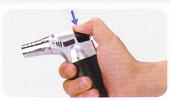

2. Insert vertically the butane gas bottle

3. Put the butane torch down after 4-5 minutes, then to use