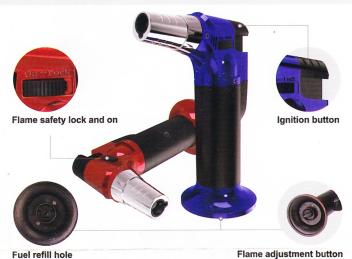

## **Product function introduction**

## How to Use

1. Press the button to ignite

3. Rotate to adjust the flame size

2. Push the button to lock direction, Keep burning, free your hands

4. For safety ,push the button towards lock direction to lock down the torch after use