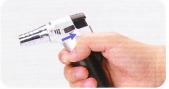

## How to Use

1. Press the button to ignite

3. Rotate to adjust the flame size

2. Push the button to lock direction, Keep burning, free your hands

4. For safety ,push the button towards lock direction to lock down the torch after use