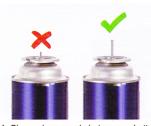

2. Insert vertically the butane gas bottle

3. Put the butane torch down after 4-5 minutes, then to use

## Please note:

- 1. To ensure safety, there should be no fire around and no smoking when refilling,
- 2. Please use qualified butane gas, inferior gas may damage your butane torch and reduce its service life.
- **3**. If the gas cannot be refilled, there maybe excess air remains in the butane torch, and you can deflate at this time. Use a small screwdriver to align the air inlet and quickly deflate 1-2 times, and then to refill.
- 4. After fully filled, wait at least 5 minutes to adjust the temperature of the newly charged gas to the room temperature, then to ignite