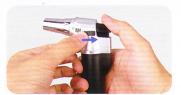

2. Insert vertically the butane gas bottle

3. Put the butane torch down after 4-5 minutes, then to use

## Please note:

- 1. To ensure safety, there should be no fire around and no smoking when refilling,
- 2. Please use qualified butane gas, inferior gas may damage your butane torch and reduce its service life.
- **3**. If the gas cannot be refilled, there maybe excess air remains in the butane torch, and you can deflate at this time. Use a small screwdriver to align the air inlet and quickly deflate 1-2 times, and then to refill.
- 4. After fully filled, wait at least 5 minutes to adjust the temperature of the newly charged gas to the room temperature, then to ignite